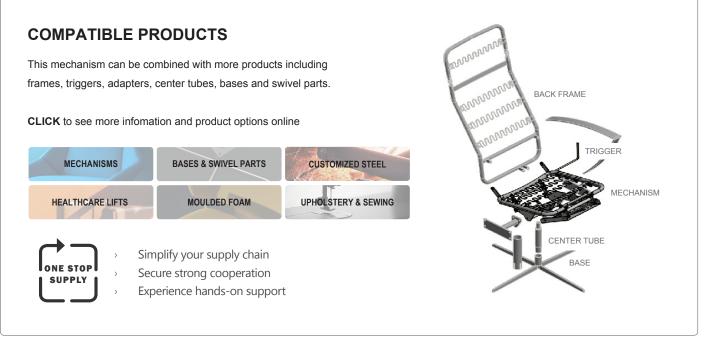

## 7555 INFINITY

- All mechanisms are available as a standard option
- All mechanisms can be customized to accommodate special requirements
- All mechanisms can be combined with more products for complete solution