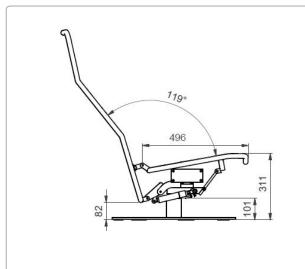

## **Functionality and benefits**

- > Mechanism with unique low front height
- > In movement the front only elevates 17 mm
- > Smooth reclining with gas spring
- > Optional to stop reclining movement in all positions
- > Ergonomic comfort with synchronised seat and back
- Armrest is not required
- Armrest is optional and can be mounted on the seat frame or on the mechanism with an adaptor

## **Technical specifications**

- > Minimum front height 311 mm
- Seat width 500 mm