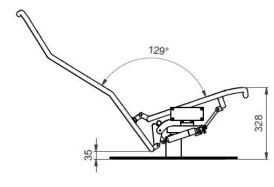

## **Functionality and benefits**

- > Mechanism with unique low front height
- > In movement the front only elevates 17 mm
- > Smooth reclining with gas spring
- > Optional to stop reclining movement in all positions
- > Ergonomic comfort with synchronised seat and back
- Armrest is not required
- Armrest is optional and can be mounted on the seat frame or on the mechanism with an adaptor

## **Technical specifications**

- > Minimum front height 311 mm
- Seat width 500 mm