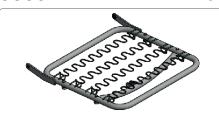

## 9300 BACK TILT W. 4 LEGS

- All mechanisms are available as a standard option
- All mechanisms can be customized to accommodate special requirements
- All mechanisms can be combined with more products for complete solution

## **Functionality and benefits**

- A simple and reliable mechanism with tilt function
- Smooth movement of back frame with gas spring
- Compatible with most designs by adjustment of the tilt function
- The seat is fixed with gas spring and back tilt adjustment is released by a trigger
- The mechanism is highly adaptable and height, width etc. can be customized upon request