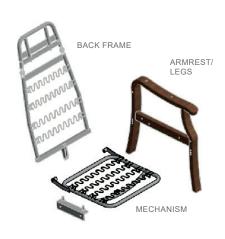

## 9300 BACK TILT W. 4 LEGS

- All mechanisms are available as a standard option
- All mechanisms can be customized to accommodate special requirements
- All mechanisms can be combined with more products for complete solution

## **Functionality and benefits**

- A simple and reliable mechanism with tilt function
- Smooth movement of back frame with gas spring
- Compatible with most designs by adjustment of the tilt function
- The seat is fixed with gas spring and back tilt adjustment is released by a trigger
- The mechanism is highly adaptable and height, width etc. can be customized upon request

## **COMPATIBLE PRODUCTS**

This mechanism can be combined with more products including frames, triggers, adapters, center tubes, bases and swivel parts.

**CLICK** to see more infomation and product options online