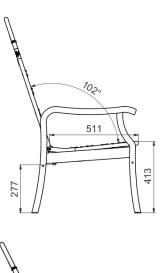

## **Technical specifications**

- > Standard of 102° on back frame in sitting position
- > Tilt movement op 9°
- The length from back frame to seat front is not influenced by the tilt function and remains 511 mm