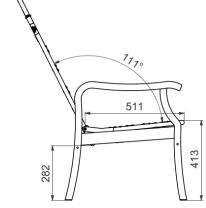

## **Technical specifications**

- > Standard of 102° on back frame in sitting position
- > Tilt movement op 9°
- The length from back frame to seat front is not influenced by the tilt function and remains 511 mm