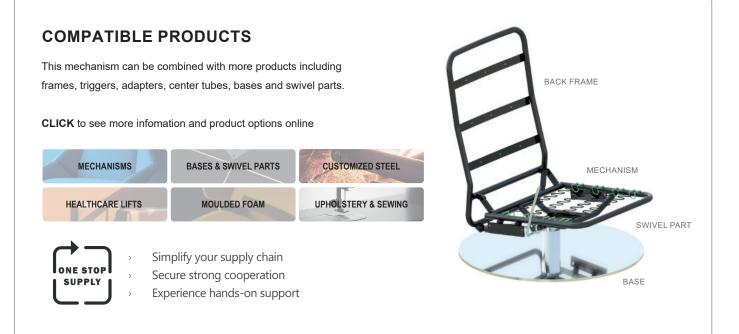

## Functionality and benefits

- > A simple and reliable mechanism with tilt function
- > Smooth movement of back frame with gas spring
- Compatible to use with swivel parts and a base for 360° turning function
- > Compatible with most designs by adjustment of the tilt function
- The seat is fixed with gas spring and back tilt adjustment is released by a trigger
- > The mechanism is highly adaptable and height, width etc. can be customized upon request